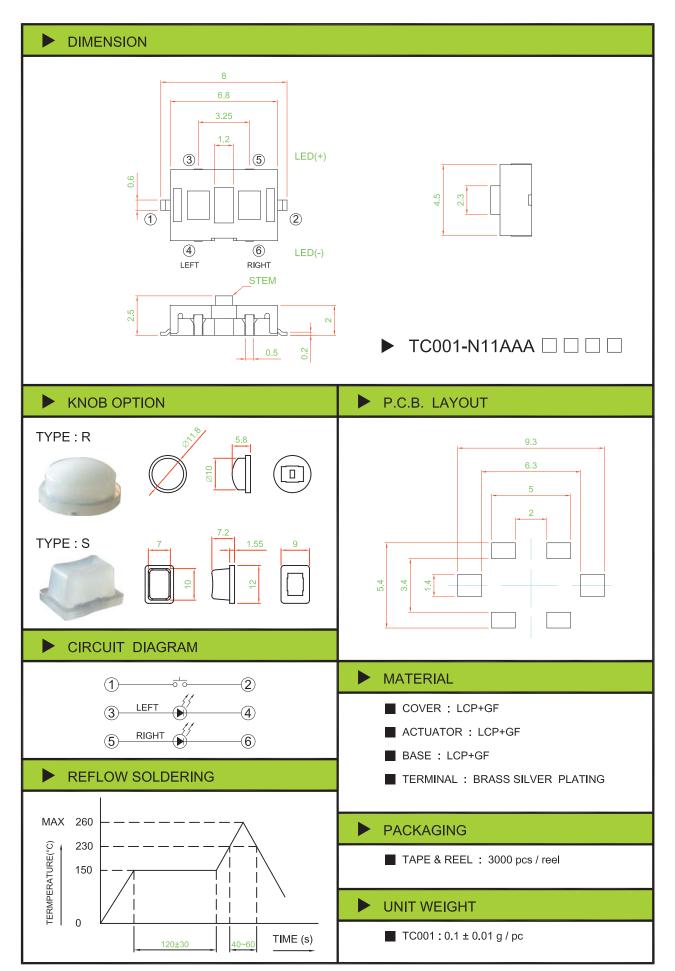

## Feature -

compact size two LEDs inside reflow soldering available

Application -

consumer products computer products instrumentation communication equipments hand-held devices

## SPECIFICATIONS

| SWITCH SPECIFICATIONS       |                                                                   |  |  |  |  |  |  |  |  |
|-----------------------------|-------------------------------------------------------------------|--|--|--|--|--|--|--|--|
| POLE - POSITION             | Momentary Type , SPST with LED                                    |  |  |  |  |  |  |  |  |
| CONTACT RATING              | 12 V DC , 50 mA MAX. ;<br>1 V DC , 10 μΑ MIN.                     |  |  |  |  |  |  |  |  |
| CONTACT RESISTANCE          | 500 m $\Omega$ MAX. 1.5 V DC ; 100 mA , by Method of Voltage DROP |  |  |  |  |  |  |  |  |
| INSULATION RESISTANCE       | 100 M $\Omega$ MIN. 100 V DC for 1 minute                         |  |  |  |  |  |  |  |  |
| DIELECTRIC STRENGTH         | Breakdown is not Allowable ;<br>250 V AC for 1 Minute             |  |  |  |  |  |  |  |  |
| OPERATING FORCE             | 160 +75 / -30 gf                                                  |  |  |  |  |  |  |  |  |
| OPERATING LIFE              | 30,000 cycles                                                     |  |  |  |  |  |  |  |  |
| OPERATING TEMPERATURE RANGE | -20°C ~ 70°C                                                      |  |  |  |  |  |  |  |  |
| TOTAL TRAVEL                | 0.25 +0.2 / -0.1 mm                                               |  |  |  |  |  |  |  |  |

| LED SPECIFICATIONS                       |      |                   |         |         |         |  |  |  |  |  |  |  |  |
|------------------------------------------|------|-------------------|---------|---------|---------|--|--|--|--|--|--|--|--|
|                                          | Unit | Value / LED Color |         |         |         |  |  |  |  |  |  |  |  |
| LEDs are Electrostatic Sensitive devices | Onit | Blue              | Green   | Red     | Yellow  |  |  |  |  |  |  |  |  |
| FORWARD CURRENT If                       | mA   | 20                | 20      | 20      | 20      |  |  |  |  |  |  |  |  |
| REVERSE VOLTAGE Vr                       | V    | 5.0               | 5.0     | 5.0     | 5.0     |  |  |  |  |  |  |  |  |
| REVERSE CURRENT Ir                       | μΑ   | 10                | 10      | 10      | 10      |  |  |  |  |  |  |  |  |
| FORWARD VOLTAGE@20mA Vf                  | V    | 3.5-3.8           | 2.0-2.5 | 2.0-2.5 | 2.0-2.5 |  |  |  |  |  |  |  |  |
| LUMINOUS INTENSITY@20mA Iv               | mcd  | 45                | 20      | 80      | 80      |  |  |  |  |  |  |  |  |

Physical and electrical information of LED will be provided upon customer's request on switches.