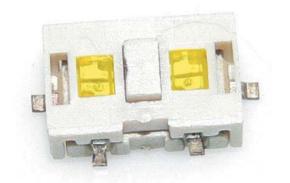

## Feature -

compact size two LEDs inside reflow soldering available

Application -

consumer products computer products instrumentation communication equipments hand-held devices