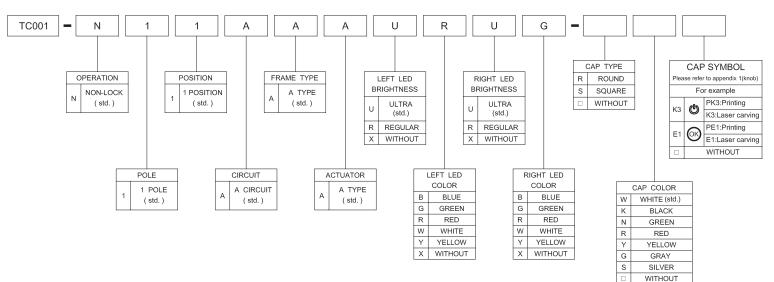

## HOW TO ORDER

## CAP SYMBOL

| A - 0          | 1               | 2                  | 3                     | 4              | 5                    | 6<br>6         | 7              | 8              | 9<br>9         | 10 | 12 | 13 | 14 | 15 | 16 | 17 | 18 | 19 |
|----------------|-----------------|--------------------|-----------------------|----------------|----------------------|----------------|----------------|----------------|----------------|----|----|----|----|----|----|----|----|----|
| в-А            | В               | С                  | D                     | E              | F                    | G              | Н              | Ι              | J              |    |    |    |    |    |    |    |    |    |
| С-К            | L               | М                  | Ν                     | 0              | Ρ                    | Q              | R              | S              | Т              |    |    |    |    |    |    |    |    |    |
| D - U          | V               | W                  | X                     | Υ              | Ζ                    | POWER          | ON<br>OFF      | ON             | OFF            |    |    |    |    |    |    |    |    |    |
| Е – ОК         | OK              | Auto               | Enter                 | Start          | STOP                 | OPEN           | CLOSE          | Exit           | Move           |    |    |    |    |    |    |    |    |    |
| F - set        | Reset           | Light              | Alarm                 | Menu           | Next                 | Back           | Delete         | Motor          | Save           |    |    |    |    |    |    |    |    |    |
| G – Up         | Down            | Right              | Left                  | Test           | End                  | Insert         | Lock           | Print          | +/-            |    |    |    |    |    |    |    |    |    |
| H - esc        | BC.             | HOME               | Health                | D-LED 2        | OC<br>GENIE          | VIDEO<br>INPUT | clr<br>CMOS    | Green<br>Power | Save<br>OK     |    |    |    |    |    |    |    |    |    |
| - <u>B/R</u> + | Unclo<br>Canccl | <u></u>            | F1                    | F2             | F3                   | F4             | F5             | F6             | F7             |    |    |    |    |    |    |    |    |    |
| J - F8         | F9              | F10                | F11                   | F12            | F13                  | F14            | IN<br>1        | IN<br>2        | IN<br>3        |    |    |    |    |    |    |    |    |    |
| K - 4          | IN<br>5         | IN<br>6            | ٢                     | $\odot$        | $\bigcirc$           |                |                | ٢              | <b></b>        |    |    |    |    |    |    |    |    |    |
|                |                 | ×                  | 8                     |                |                      |                |                |                | HI             |    |    |    |    |    |    |    |    |    |
| M-             |                 | Ç                  | 2                     | Q              | 7                    | 1              | $\rightarrow$  | 1              | ⇒              |    |    |    |    |    |    |    |    |    |
| N - 1          | ⇒               | *                  | «                     |                |                      |                |                | K              | $\blacksquare$ |    |    |    |    |    |    |    |    |    |
| 0-             | M               | <b>40</b>          | $\widehat{\clubsuit}$ |                |                      |                |                |                | 333            |    |    |    |    |    |    |    |    |    |
| ₽ -            |                 |                    | ×                     | $\checkmark$   | $\square$            | Config.        | TIME<br>LINE   | MEI            | ME2            |    |    |    |    |    |    |    |    |    |
| Q – ME3        | ME4             | BGND<br>3D<br>DVE1 | BGND<br>3D<br>DVE2    | BUS<br>COLOR   | ME<br>BUTTON<br>LINK | *              |                | WIPE           | •@•            |    |    |    |    |    |    |    |    |    |
| R - 🕶          | ALL             | ×                  | VP                    |                | COPY                 | Þ              | RECORD<br>MODE | Ĵ              | X              |    |    |    |    |    |    |    |    |    |
| s -            | $\heartsuit$    | mula               | Ô                     | Riulti<br>BIOS | E                    | 复              | 22             | 0              |                |    |    |    |    |    |    |    |    |    |
| ⊤-₽            | Inald           | group              | mai                   | <i>m</i> 2     | <b>m3</b>            | moß            | mB             | <b>81</b>      | 12             |    |    |    |    |    |    |    |    |    |
|                | <b>#2</b>       | chair              | undo                  | redo           | towch                | siore          | recell         | ei             | <b>e2</b>      |    |    |    |    |    |    |    |    |    |
| V - <b>43</b>  | •6              | OC                 | <b>R</b>              | Q              | CLEAR                | CRO88<br>WIND  | AMMO<br>TEMP   | BARO<br>PERSS  | AIR<br>TEMP    |    |    |    |    |    |    |    |    |    |
|                | CANT            | LEAD               | RANGE                 | MRS            | ZERO                 | TEST           | UD             | LR             |                |    |    |    |    |    |    |    |    |    |
| X - ID         | Disp            |                    |                       |                |                      |                |                |                |                |    |    |    |    |    |    |    |    |    |
| Y -            |                 |                    |                       |                |                      |                |                |                |                |    |    |    |    |    |    |    |    |    |
| Z -            |                 |                    |                       |                |                      |                |                |                |                |    |    |    |    |    |    |    |    |    |